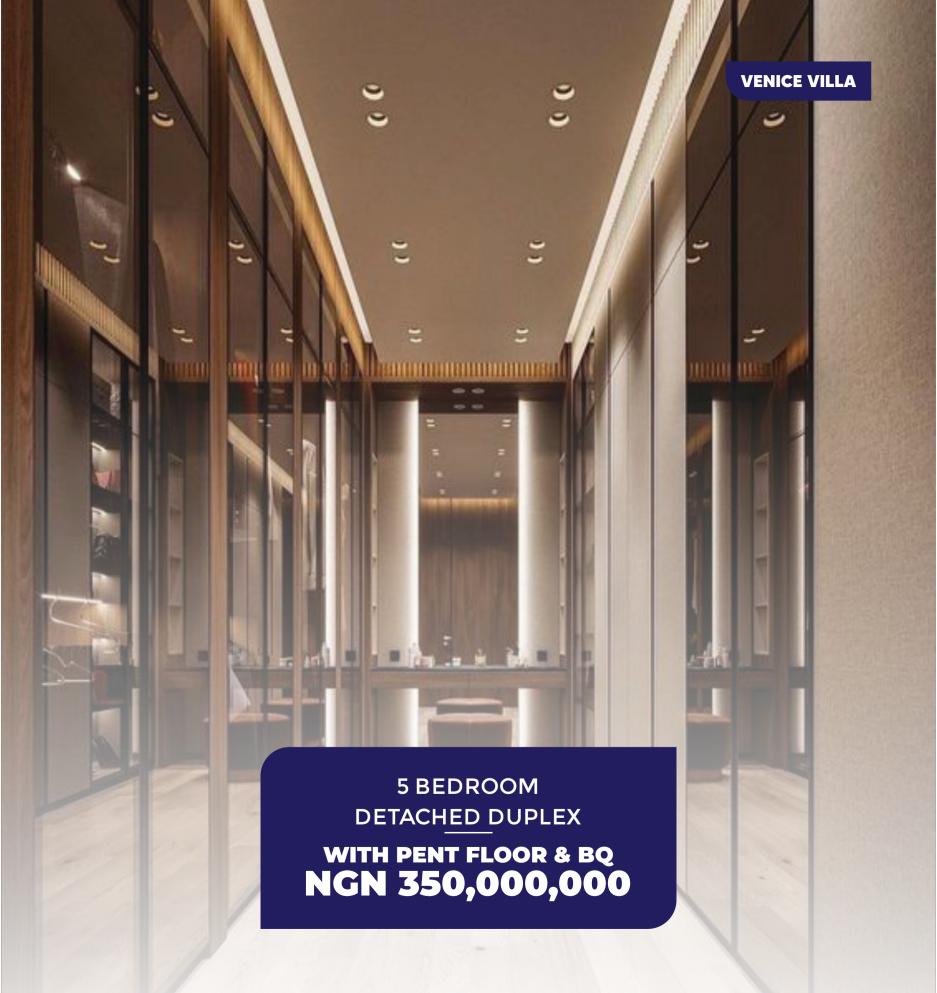

## 5 BEDROOM DETACHED DUPLEX WITH PENT FLOOR & BQ

#### **Property Specifications**

5 Bedroom detached Duplex with pent floor and BQ

#### **Property Details**

Property Name Venice Villa

Product Name 5 Bedroom Detached Duplex with Pent Floor & BQ

Property Status Off-plan

Anticipated Completion Date June 2025

Gross Price NGN 350,000,000

VAT NGN 0.00