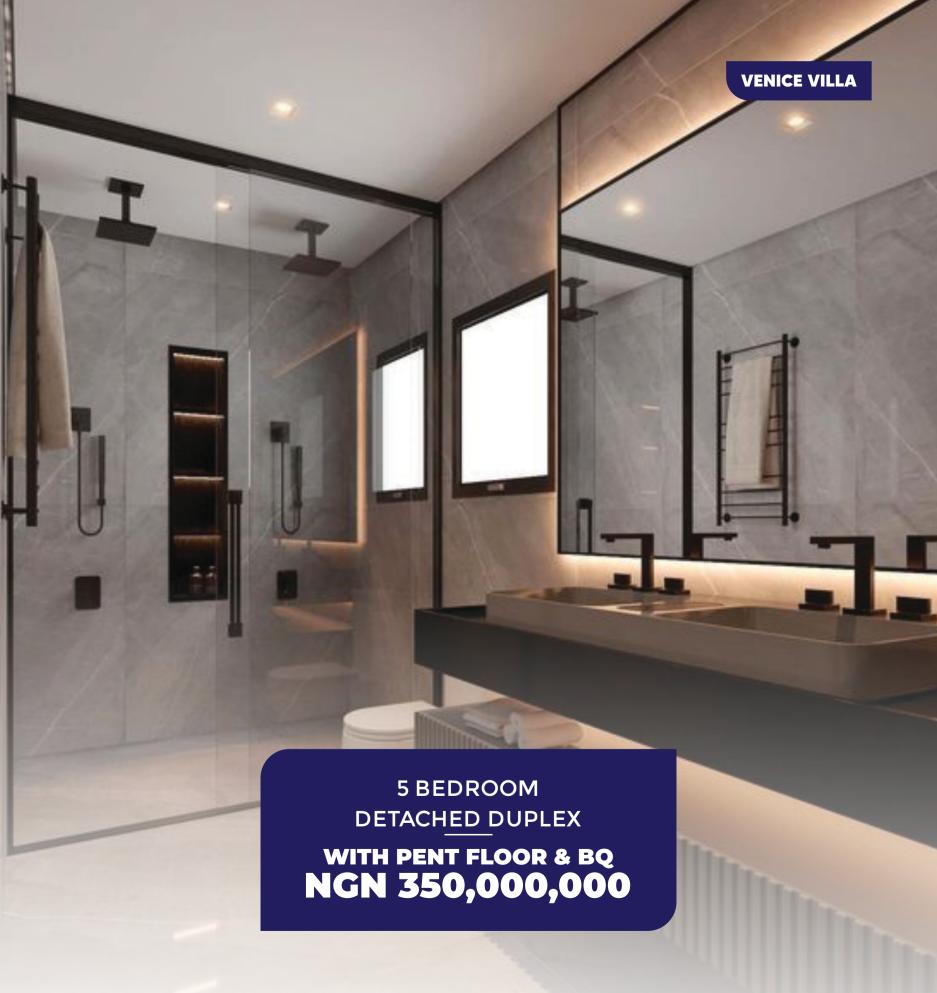

## 5 BEDROOM DETACHED DUPLEX WITH PENT FLOOR & BQ

#### **Property Specifications**

5 Bedroom detached Duplex with pent floor and BQ

#### **Property Details**

Property Name Venice Villa

Product Name 5 Bedroom Detached Duplex with Pent Floor & BQ

Property Status Off-plan

Anticipated Completion Date June 2025

Gross Price NGN 350,000,000

VAT NGN 0.00