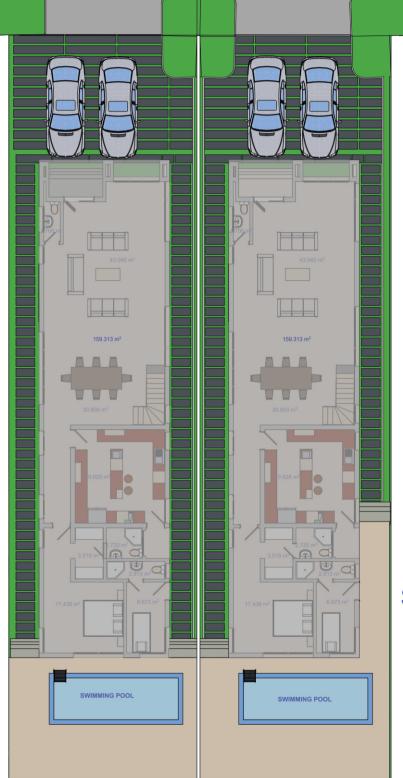

**SITE PLAN** 

GROUND FLOOR PLAN

**PENT FLOOR PLAN** 

**VENICE VILLA** is situated in a prime location within the prestigious Diamond Estate, offering proximity to key landmarks such as Emperor Estate, Giwa Water Park, Novare Shopping Mall, and Foutain Spring Estate, among others. This desirable neighborhood ensures convenience, access to essential amenities, and a vibrant lifestyle for residents.