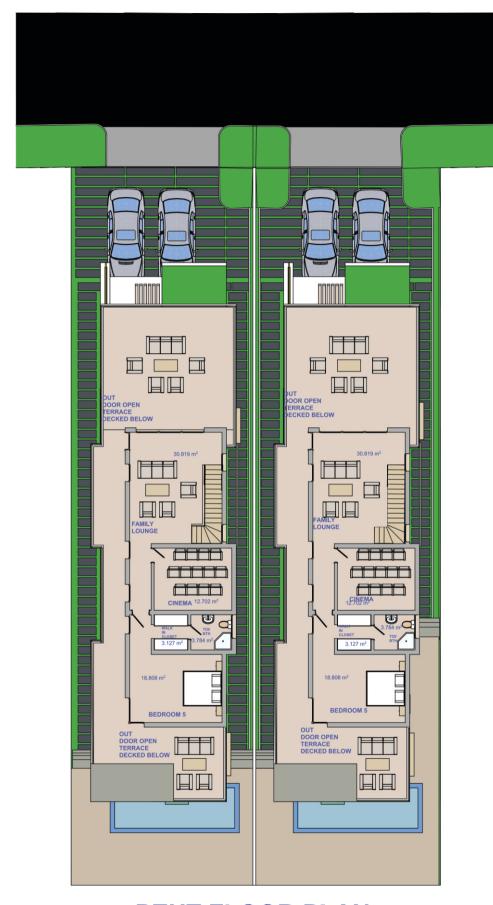

**SITE PLAN** 

GROUND FLOOR PLAN

**PENT FLOOR PLAN** 

**VENICE VILLA** is situated in a prime location within the prestigious Diamond Estate, offering proximity to key landmarks such as Emperor Estate, Giwa Water Park, Novare Shopping Mall, and Foutain Spring Estate, among others. This desirable neighborhood ensures convenience, access to essential amenities, and a vibrant lifestyle for residents.