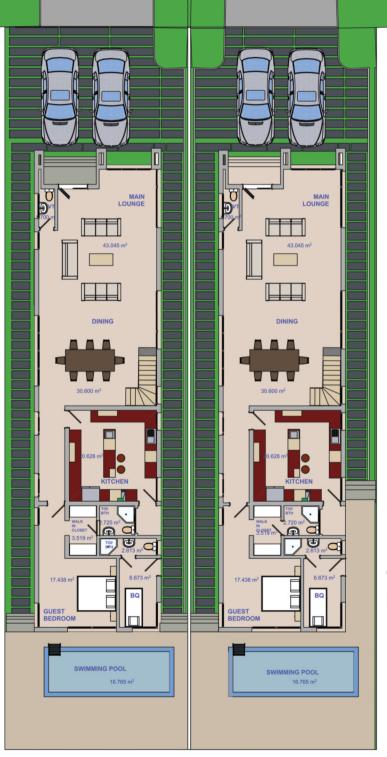

**SITE PLAN** 

GROUND FLOOR PLAN

**PENT FLOOR PLAN** 

**VENICE VILLA** is situated in a prime location within the prestigious Diamond Estate, offering proximity to key landmarks such as Emperor Estate, Giwa Water Park, Novare Shopping Mall, and Foutain Spring Estate, among others. This desirable neighborhood ensures convenience, access to essential amenities, and a vibrant lifestyle for residents.